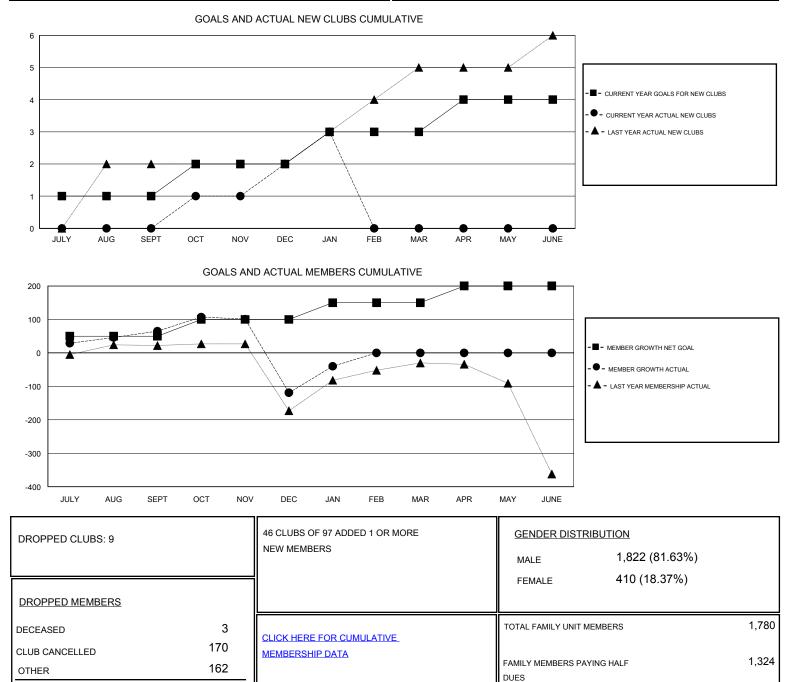

## District 305 N2

Results as of: 1/31/2020

| GMT:                        | LOCATION PAKISTAN |           |               |                             |                           |                         | GMT CA                                             |
|-----------------------------|-------------------|-----------|---------------|-----------------------------|---------------------------|-------------------------|----------------------------------------------------|
| Clubs                       |                   |           |               | Members                     |                           |                         |                                                    |
| RESULTS FOR 2019-2020       |                   |           |               | RESULTS FOR 2019-2020       |                           |                         |                                                    |
| QUARTER                     | NEW CLUB GOAL     | NEW CLUBS | DROPPED CLUBS | QUARTER                     | MEMBER GROWTH NET<br>GOAL | MEMBER GROWTH<br>ACTUAL | DROPPED<br>MEMBERS ACTUAL<br>(including transfers) |
| JULY/AUG/SEPT               | 1                 | 0         | 2             | JULY/AUG/SEPT               | 50                        | 107                     | 34                                                 |
| OCT/NOV/DEC                 | 1                 | 2         | 7             | OCT/NOV/DEC                 | 50                        | 112                     | 288                                                |
| JAN/FEB/MAR<br>APR/MAY/JUNE | 1<br>1            | 1<br>0    | 0             | JAN/FEB/MAR<br>APR/MAY/JUNE | 50<br>50                  | 107<br>0                | 13<br>0                                            |